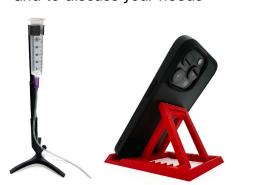

## **Providing Custom Assistive Technology Devices** for Illinois Residents

- Design, prototyping, and fabrication primarily using 3D printing, pressure forming, and laser cutting
- Customized solutions designed for your specific AT needs
- Contact the Maker team to learn more about our user centered process of development and to discuss your needs