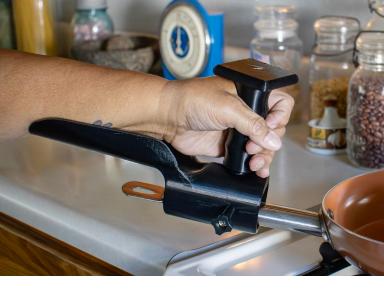

## **Providing Custom Assistive Technology Devices** for Illinois Residents

- Design, prototyping, and fabrication primarily using 3D printing, pressure forming, and laser cutting
- Customized solutions designed for your specific AT needs
- Contact the Maker team to learn more about our user centered process of development and to discuss your needs